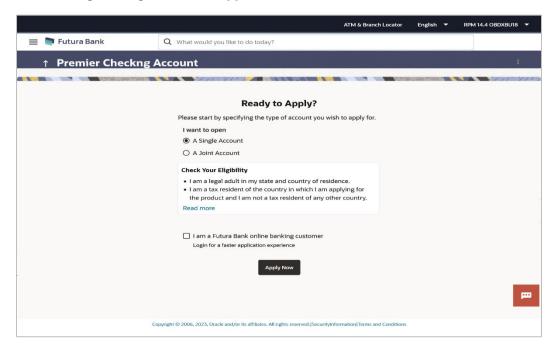

### 3.4 Kick Off page

This page provides information pertaining to the application that you are required to fill out in order to apply for the product. The information will cover the eligibility criteria you are required to meet in order to apply for the product and the documents that can serve as various proofs including ID proof, address proof etc. This page also provides the means by way of which you can proceed with the application form – as an existing customer of the bank or as a guest who has no current relationship with the bank.

In case the product you have selected, allows for joint applications, this page will also provide the option by way of which you can choose to apply for a single account or joint account. In case you select the option to apply jointly, the eligibility criteria will reflect the conditions that both you, as the primary applicant, as well as the joint applicant, will need to meet in order to be able to apply for the account.

If you are an existing online banking customer of the bank, you can select the provided option and proceed to Login with your online banking credentials. In this case, you will be required to only specify information pertaining to the account. Information related to your personal details, etc will not be required to be entered as it is already available with the bank.

On the other hand, if you are new to the bank, you will be required to furnish all information including information pertaining to your personal details and will also be provided with the option to complete online KYC. You will also be required to upload mandatory documents such as ID proof, proof of employment etc. to support your application.

#### **Field Description**

| Field Name                           | Description                                                                                                                                                                                                                                                                                                                    |
|--------------------------------------|--------------------------------------------------------------------------------------------------------------------------------------------------------------------------------------------------------------------------------------------------------------------------------------------------------------------------------|
| I want to open                       | Select the type of account you wish to apply for.                                                                                                                                                                                                                                                                              |
|                                      | The options are:                                                                                                                                                                                                                                                                                                               |
|                                      | A single account                                                                                                                                                                                                                                                                                                               |
|                                      | A joint account                                                                                                                                                                                                                                                                                                                |
|                                      | This field is enabled only if the product being applied for supports joint applications.                                                                                                                                                                                                                                       |
| l am a Futura Bank<br>online banking | Select this checkbox if you are an existing online customer of the bank.                                                                                                                                                                                                                                                       |
| customer                             | This check box will be worded as such in case the product being applied for does not support joint applications or if in the case that the product does support joint applications, the option <b>A single account</b> has been selected.                                                                                      |
|                                      | In case the product supports joint applications, and the option A joint account has been selected, this check box will be displayed as <b>The Primary Applicant is a Futura Bank online banking customer</b> so as to make it clear that this option is applicable only for the primary applicant and not the joint applicant. |

7. Applicable in the case of joint account applications only -

Under the I want to open field, select the desired option.

- a. If you select the option **A Single Account**, on clicking on the **Apply Now** button, the application form specific to a single account, will be loaded.
- b. If you select the option **A Joint Account**, on clicking on the **Apply Now** button, the application form specific to a joint account, will be loaded.
- 8. Click on the **View List** link. An overlay window on which the list of documents required to support the application for the selected product, will be listed.
- 9. Click on the **View Privacy Policy** link to view the privacy policy of the bank on a new tab within the same browser window.
- 10. Select the I am a Futura Bank online banking customer option if the you are an existing online banking customer of the bank. The Login page will appear after you click on the Apply Now button.