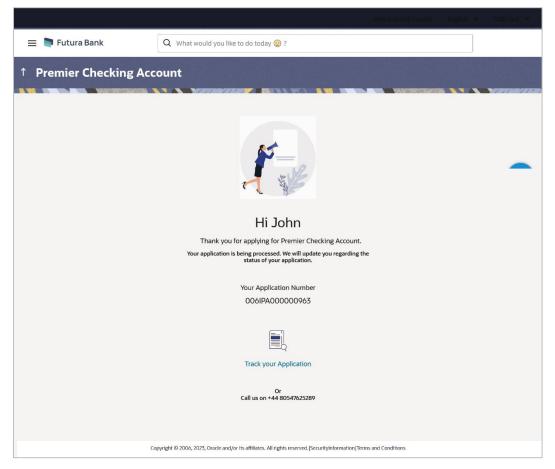

Note: In case a prospect is applying, this step will be part of the application form only if host integration is third party.

Confirmation: Once you have submitted your application after having reviewed it and having
accepted the terms and conditions, a confirmation page will be displayed. This page will
display a success message along with the application reference number. You can track your
application on the basis of this reference number. Additionally, this page will also contain a
button, by clicking on which you can navigate to the application tracker.

Note: In the case of joint application forms, only the primary applicant will have access to the application tracker.

Apart from the **Review and Submit** and **Confirmation** steps, the sequence of the remaining steps may vary based on the configuration maintained for the product applications, by the bank.